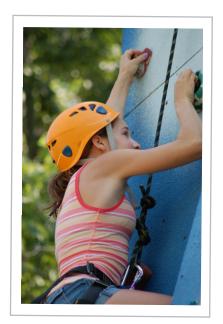

Try our 30-foot "Mount Fern" Climbing Wall and the Extreme
Teeter Totter and the Vertical Playground; Our Extreme Area is full
of fun, thrills, and adventurous challenges. You'll be amazed at
what you can accomplish if you give it a try!

**CLIMBING WALL** —

Enjoy the thrill of climbing the vertical monster known as "Mt. Fern", a 30-foot climbing wall that will test your strength and

agility. For ages 7 and up. Meet at the Extreme Area. Waiver is required.