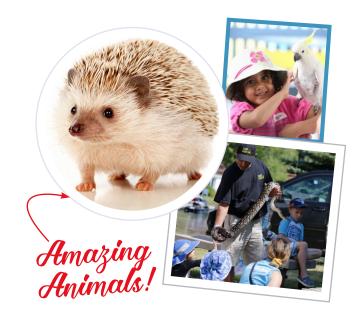

### IT'S ZOOTEK - LOADS OF ANIMAL FUN

3:00 pm on Saturday

Get up close and personal with some of nature's most fascinating creatures. Children of all ages will love this fun and interactive show that allows them to meet exotic animals face to face.