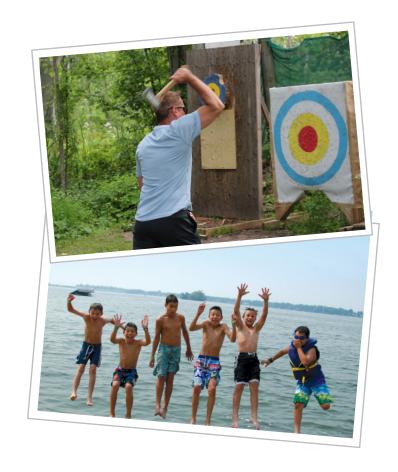

## RELEASE YOUR INNER LUMBERJACK!

Axe throwing isn't just for lumberjacks anymore. This challenging game is so much fun. Compete against your friends and see who has the best aim.

11:00 am **BATTLE OF THE SEXES** — Meet at Mary Lou's for a fun game of trivia.

**AXE THROWING** — A popular activity for everyone. Come down and throw some axes. For ages 13 and up. Meet at the Extreme Area. Waiver required.