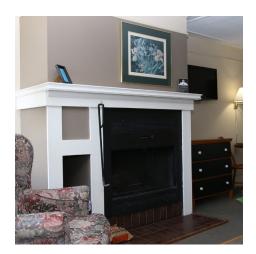

# FIRESIDE INN

Situated near the Main Inn, Fireside Inn's rooms offer land views or views over the bay. All rooms have a wood-burning fireplace and a balcony.