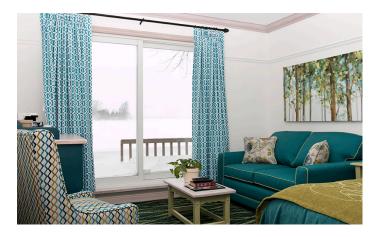

# **ACCOMMODATION**

The historic charm of Fern Resort is evident in our tastefully appointed 103 rooms, a combination of inns, cottages and suites. Most have decks or balconies overlooking the lake. All rooms have a fireplace, AC, mini fridge, coffee maker, phone, TV, hair dryer, iron with ironing board. High-speed WiFi is available in all of our rooms.

## THE MAIN INN

The Main Inn rooms are conveniently located in the same building as our Heritage Dining Room and Bertyl's Bar. All rooms and suites are located on the second floor of our two storey main building and each has a gas burning fireplace and a wet bar.