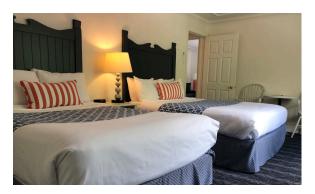

## THE MAIN INN

The Main Inn rooms are conveniently located in the same building as our Heritage Dining Room and Bertyl's Bar. All rooms and suites are located on the second floor of our two storey main building and each has a gas burning fireplace and a wet bar.

#### **ROOM TYPES**

- Penthouse suites with a balcony (Type 7)
- Penthouse rooms with a balcony (Type 8)
- Lake view rooms (Type 9)
- Land view rooms (Type 10)
- Connecting rooms

LAKE VIEW