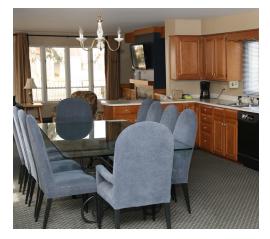

# **EVERGREEEN VILLA**

Located in the centre of the Resort with a land view and close to the Main Inn, Evergreen Villa is a charming 2-storey accommodation attached to the Spa, the Fitness Centre, the Indoor Pool and the owner's private residence. The villa has a master bedroom with ensuite bathroom, a large open concept kitchen, dining and living room area and a powder room and laundry room on the main floor. Two more bedrooms with a shared bathroom are located upstairs. Though the kitchen is not available for cooking, it has a table that can seat 10 people and can be used as a meeting space.