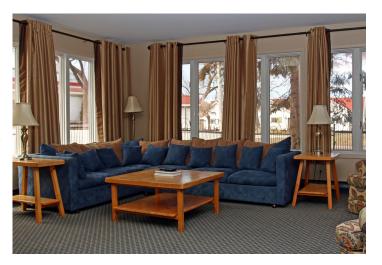

# **EVERGREEEN VILLA**

Located in the centre of the Resort with a land view and close to the Main Inn, Evergreen Villa is a charming 2-storey accommodation attached to the Spa, the Fitness Centre, the Indoor Pool and the owner's private residence. The villa has a master bedroom with ensuite bathroom, a large open concept kitchen, dining and living room area and a powder room and laundry room on the main floor. Two more bedrooms with a shared bathroom are located upstairs. Though the kitchen is not available for cooking, it has a table that can seat 10 people and can be used as a meeting space.