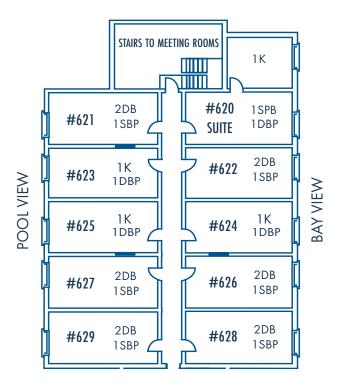

## HEARTHSIDE INN

Situated next to the Main Inn, Hearthside Inn's rooms offer the option of views over the bay or over our pool deck. All rooms have a wood-burning fireplace.

#### **ROOM TYPES**

- Bay view suites (Type 12)
- Bay view rooms (Type 14)
- Pool view rooms (Type 15)
- Connecting Rooms

#### **LEGEND**

K KING BED QU QUEEN BED DB DOUBLE BED

SBP SINGLE BED PULLOUT DBP DOUBLE BED PULLOUT

## ROOM ASSIGNMENTS - HEARTHSIDE INN

| #600 SUITE (1 King/1 Double Pullout/1 Single Pullout) | #620 SUITE (1 King/1 Double Pullout/1 Single Pullout)             |
|-------------------------------------------------------|-------------------------------------------------------------------|
| 1.                                                    | 1.                                                                |
| #601 (2 Double/1 Single Pullout) Connects to 603 1.   | #621 (2 Double/1 Single Pullout) Connects to 623                  |
| 2.                                                    | 2.                                                                |
| #602 (2 Double/1 Single Pullout) 1.                   | #622 (2 Double/1 Single Pullout) 1.                               |
| 2.                                                    | 2.                                                                |
| #603 (1 King /1 Double Pullout) Connects to 601 1.    | #623 (1 King /1 Double Pullout) Connects to 621 1.                |
| 2.                                                    | 2.                                                                |
| #604 (1 King /1 Double Pullout) Connects to 606 1.    | #624 (1 King /1 Double Pullout) Connects to 626  1.               |
| 2.                                                    | 2.                                                                |
| #605 (1 King /1 Double Pullout) Connects to 607 1.    | #625 (1 King /1 Double Pullout) Connects to 627 1.                |
| 2.                                                    | 2.                                                                |
| #606 (2 Double/1 Single Pullout) Connects to 604 1.   | #626 (2 Double/1 Single Pullout) Connects to 624                  |
| 2.                                                    | 2.                                                                |
| #607 (2 Double/1 Single Pullout) Connects to 605 1.   | <b>#627</b> (2 Double/1 Single Pullout) <b>Connects to 625</b> 1. |
| 2.                                                    | 2.                                                                |
| #608 (2 Double/1 Single Pullout) 1.                   | #628 (2 Double/1 Single Pullout) 1.                               |
| 2.                                                    | 2.                                                                |
| #609 (2 Double/1 Single Pullout) 1.                   | #629 (2 Double/1 Single Pullout) 1.                               |
| 2.                                                    | 2.                                                                |
|                                                       |                                                                   |