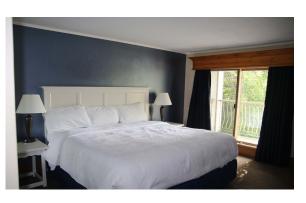

## HEARTHSIDE INN

Situated next to the Main Inn, Hearthside Inn's rooms offer the option of views over the bay or over our pool deck. All rooms have a wood-burning fireplace.

#### **ROOM TYPES**

- Bay view suites (Type 12)
- Bay view rooms (Type 14)
- Pool view rooms (Type 15)
- Connecting Rooms