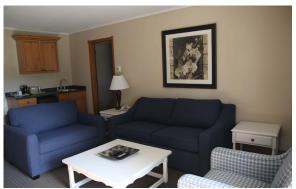

## THE MAIN INN

The Main Inn rooms are conveniently located in the same building as our Heritage Dining Room and Bertyl's Bar. All rooms and suites are located on the second floor of our two storey main building and each has a gas burning fireplace and a wet bar.