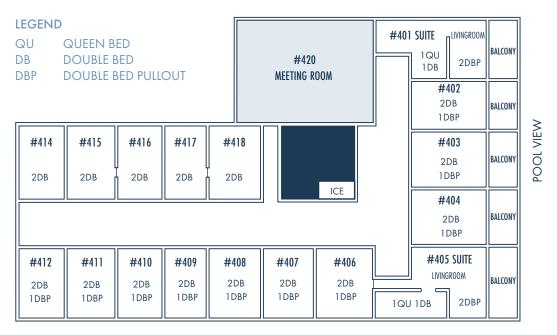

## ROOM ASSIGNMENTS - MAIN INN

| #401 SUITE (1 Queen/Double/2 Double Pullout) 1. | #410 (2 Double/1 Double Pullout) 1.        |
|-------------------------------------------------|--------------------------------------------|
| 2.                                              | 2.                                         |
| #402 (2 Double/1 Double Pullout) 1.             | <b>#411</b> (2 Double/1 Double Pullout) 1. |
| 2.                                              | 2.                                         |
| #403 (2 Double/1 Double Pullout) 1.             | <b>#412</b> (2 Double/1 Double Pullout) 1. |
| 2.                                              | 2.                                         |
| #404 (2 Double/1 Double Pullout)                | <b>#414</b> (2 Double) 1.                  |
| 2.                                              | 2.                                         |
| #405 SUITE (1 Queen/Double/2 Double Pullout) 1. | <b>#415</b> (2 Double)                     |
| 2.                                              | 2.                                         |
| #406 (2 Double/1 Double Pullout) 1.             | #416 (2 Double)                            |
| 2.                                              | 2.                                         |
| #407 (2 Double/1 Double Pullout) 1.             | <b>#417</b> (2 Double)                     |
| 2.                                              | 2.                                         |
| #408 (2 Double/1 Double Pullout) 1.             | <b>#418</b> (2 Double)                     |
| 2.                                              | 2.                                         |
| #409 (2 Double/1 Double Pullout) 1.             |                                            |
| 2.                                              |                                            |

#### **LEGEND**

K KING BED QU QUEEN BED DB DOUBLE BED

SBP SINGLE BED PULLOUT DBP DOUBLE BED PULLOUT