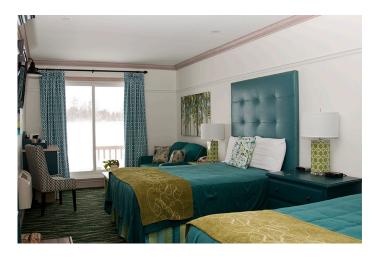

# **ACCOMMODATION**

The historic charm of Fern Resort is evident in our tastefully appointed 103 rooms, a combination of inns, cottages and suites. Most have decks or balconies overlooking the lake. All rooms have a fireplace, AC, mini fridge, coffee maker, phone, TV, hair dryer, iron with ironing board. High-speed WiFi is available in all of our rooms.

## THE MAIN INN

The Main Inn rooms are conveniently located in the same building as our Heritage Dining Room and Bertyl's Bar. All rooms and suites are located on the second floor of our two storey main building and each has a gas burning fireplace and a wet bar.