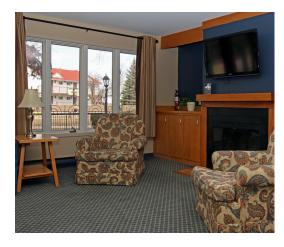

## THE MAIN INN

The Main Inn rooms are conveniently located in the same building as our Heritage Dining Room and Bertyl's Bar. All rooms and suites are located on the second floor of our two storey main building and each has a gas burning fireplace and a wet bar.

#### **ROOM TYPES**

- Penthouse suites with a balcony (Type 7)
- Penthouse rooms with a balcony (Type 8)
- Lake view rooms (Type 9)
- Land view rooms (Type 10)
- Connecting rooms

LAKE VIEW