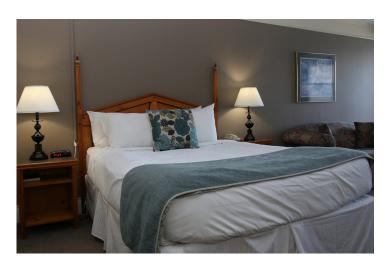

## THE MAIN INN

The Main Inn rooms are conveniently located in the same building as our Heritage Dining Room and Bertyl's Bar. All rooms and suites are located on the second floor of our two storey main building and each has a gas burning fireplace and a wet bar.

#### **ROOM TYPES**

- Penthouse suites with a balcony (Type 7)
- Penthouse rooms with a balcony (Type 8)
- Lake view rooms (Type 9)
- Land view rooms (Type 10)
- Connecting rooms

LAKE VIEW