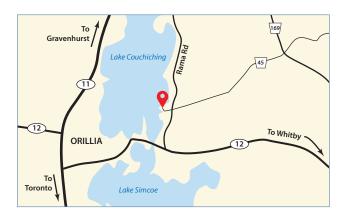

## HOW TO GET HERE

Fern Resort 4432 Fern Resort Road Ramara, ON L3V 0Z1 1.888.725.2256 705.325.2256

Jennifer Demuth
Sales Manager
sales@fernresort.com

We are a short drive from the GTA, and only 30 minutes from Barrie, ON. From Orillia, take Hwy 12 east and turn north on Rama Road (County Rd. 44). Turn West on Fern Resort Road.