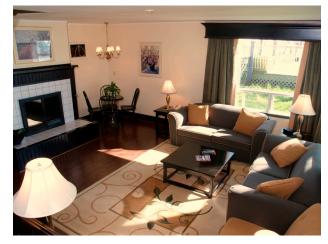

# **EVERGREEEN VILLA**

Located in the centre of the Resort with a land view and close to the Main Inn, Evergreen Villa is a charming 2-storey accommodation attached to the Spa, the Fitness Centre, the Indoor Pool and the owner's private residence. The villa has a master bedroom with ensuite bathroom, a large open concept kitchen, dining and living room area and a powder room and laundry room on the main floor. Two more bedrooms with a shared bathroom are located upstairs. Though the kitchen is not available for cooking, it has a table that can seat 10 people and can be used as a meeting space.