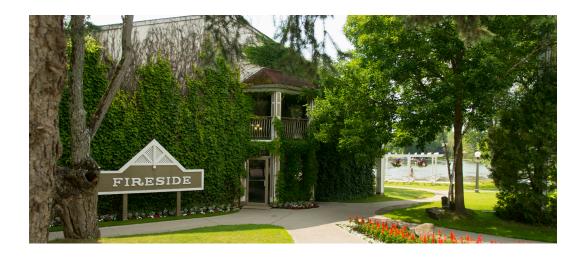

# FIRESIDE INN

Situated near the Main Inn, Fireside Inn's rooms offer land views or views over the bay. All rooms have a wood-burning fireplace and a balcony.