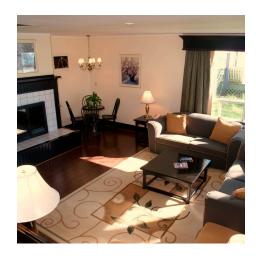

# **ACCOMMODATION**

The historic charm of Fern Resort is evident in our tastefully appointed 103 rooms, a combination of inns, cottages and suites. Most have decks or balconies overlooking the lake. All rooms have a fireplace, AC, mini fridge, coffee maker, phone, TV, hair dryer, iron with ironing board. High-speed WiFi is available in all of our rooms.

## THE MAIN INN

The Main Inn rooms are conveniently located in the same building as our Heritage Dining Room and Bertyl's Bar. All rooms and suites are located on the second floor of our two storey main building and each has a gas burning fireplace and a wet bar.