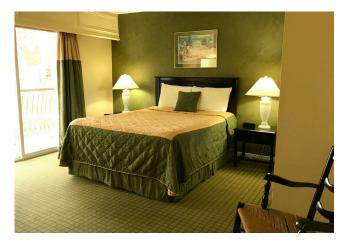

# FIRESIDE INN

Situated near the Main Inn, Fireside Inn's rooms offer land views or views over the bay. All rooms have a wood-burning fireplace and a balcony.