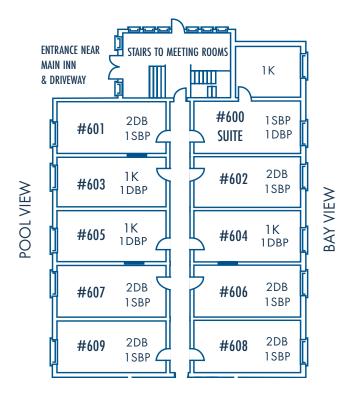

## HEARTHSIDE INN

Situated next to the Main Inn, Hearthside Inn's rooms offer the option of views over the bay or over our pool deck. All rooms have a wood-burning fireplace.

#### **ROOM TYPES**

- Bay view suites (Type 12)
- Bay view rooms (Type 14)
- Pool view rooms (Type 15)
- Connecting Rooms

#### **LEGEND**

K KING BED QU QUEEN BED DB DOUBLE BED

SBP SINGLE BED PULLOUT DBP DOUBLE BED PULLOUT

## ROOM ASSIGNMENTS - HEARTHSIDE INN

| #600 SUITE (1 King/1 Double Pullout/1 Single Pullout) | #620 SUITE (1 King/1 Double Pullout/1 Single Pullout)             |
|-------------------------------------------------------|-------------------------------------------------------------------|
| 1.                                                    | 1.                                                                |
| #601 (2 Double/1 Single Pullout) Connects to 603 1.   | #621 (2 Double/1 Single Pullout) Connects to 623                  |
| 2.                                                    | 2.                                                                |
| #602 (2 Double/1 Single Pullout) 1.                   | #622 (2 Double/1 Single Pullout) 1.                               |
| 2.                                                    | 2.                                                                |
| #603 (1 King /1 Double Pullout) Connects to 601 1.    | #623 (1 King /1 Double Pullout) Connects to 621 1.                |
| 2.                                                    | 2.                                                                |
| #604 (1 King /1 Double Pullout) Connects to 606 1.    | #624 (1 King /1 Double Pullout) Connects to 626  1.               |
| 2.                                                    | 2.                                                                |
| #605 (1 King /1 Double Pullout) Connects to 607 1.    | #625 (1 King /1 Double Pullout) Connects to 627 1.                |
| 2.                                                    | 2.                                                                |
| #606 (2 Double/1 Single Pullout) Connects to 604 1.   | #626 (2 Double/1 Single Pullout) Connects to 624                  |
| 2.                                                    | 2.                                                                |
| #607 (2 Double/1 Single Pullout) Connects to 605 1.   | <b>#627</b> (2 Double/1 Single Pullout) <b>Connects to 625</b> 1. |
| 2.                                                    | 2.                                                                |
| #608 (2 Double/1 Single Pullout) 1.                   | #628 (2 Double/1 Single Pullout) 1.                               |
| 2.                                                    | 2.                                                                |
| #609 (2 Double/1 Single Pullout) 1.                   | #629 (2 Double/1 Single Pullout) 1.                               |
| 2.                                                    | 2.                                                                |
|                                                       |                                                                   |